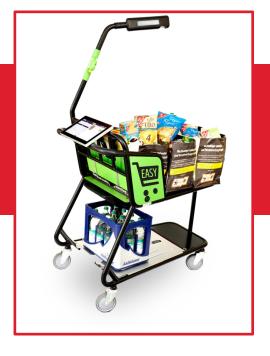

# **EASY Shopper**

Most widely accepted smart cart solution available on the market

- Large stores 4,000 m<sup>2</sup>+ (40k ft<sup>2</sup>)
- Open bag platform
- Integrated barcode scanner, camera, scale, indoor navigation and GPS

# **EASY Shopper Light**

**Cost-effective and easy to integrate** 

- Medium stores 1,000 m<sup>2</sup>+ (10k ft<sup>2</sup>)
- Attachable touch-screen
- Built-in barcode scanner