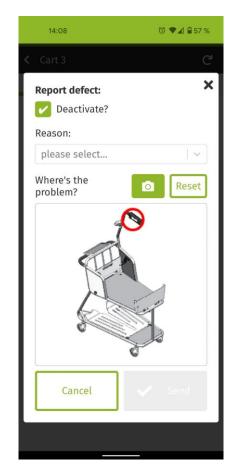

# All EASY Shopper information and processes combined in a single web app

- Cart Maintenance process
- Store map
- Customer support via push notification
- Monitoring of carts and rollout
- Reporting
- User management for store employees
- Master data product browser

### Easy access to information

- Cart Monitoring
- Master data lookup
- Maintenance and support