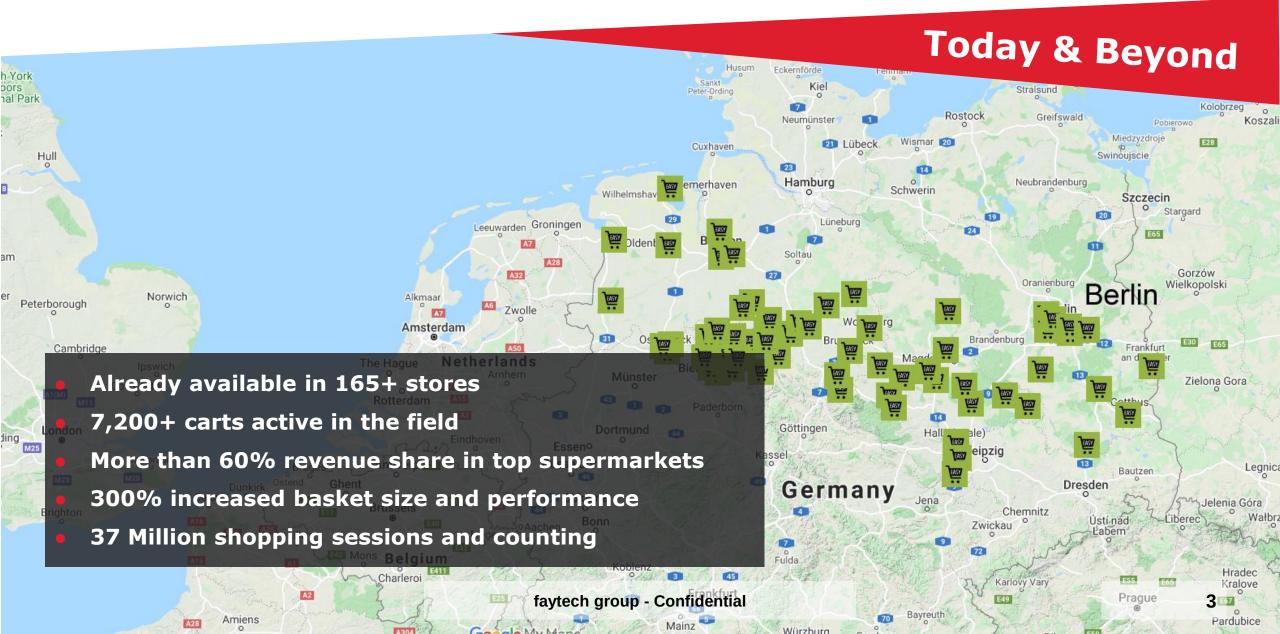

# EASY Shopper

**The Game Changer for Your Business** 

faytech group





# **EASY Shopper – Available Versions**



# **EASY Shopper**

Most widely accepted smart cart solution available on the market

- Large stores 4,000 m<sup>2</sup>+ (40k ft<sup>2</sup>)
- Open bag platform
- Integrated barcode scanner, camera, scale, indoor navigation and GPS

# **EASY Shopper Light**

**Cost-effective and easy to integrate** 

- Medium stores 1,000 m<sup>2</sup>+ (10k ft<sup>2</sup>)
- Attachable touch-screen
- Built-in barcode scanner





# **EASY Shopper By The Numbers**





# **Cart Hardware**





• Max weight 15kg

### **Bag platform**

Open: bags can be easily pulled out

### **Barcode scanner**

• Supports all common barcode formats

### Antenna arm

- LED for notifications
- Indoor navigation
- GSM and GPS module

### 2 Cameras

- Live checks
- Images stored safely

### Scale

• Integrated in the platform

### **Battery**

- 560 Wh capacity
- Lasts for 18+ hours

### General

- More than 130-liter shopping volume
- Max. Weight 200kg
- IP65 (suitable for outdoor use)

### 11.6" Touch Display

- High brightness
- 1920x1080 resolution

### **Charging port**

 Via magnetic connector or charging rail

# **Charging Station**



### **Remote-controlled Heating**

 Allows temperature in station to be regulated from remote

# PARKBOX PSHOPPER PSH

### Charging