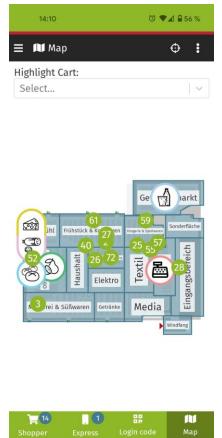

# **EASY Shopper**

Most widely accepted smart cart solution available on the market

- Large stores 4,000 m<sup>2</sup>+ (40k ft<sup>2</sup>)
- Open bag platform
- Integrated barcode scanner, camera, scale, indoor navigation and GPS

# **EASY Shopper Light**

**Cost-effective and easy to integrate** 

- Medium stores 1,000 m<sup>2</sup>+ (10k ft<sup>2</sup>)
- Attachable touch-screen
- Built-in barcode scanner

# **EASY Shopper By The Numbers**