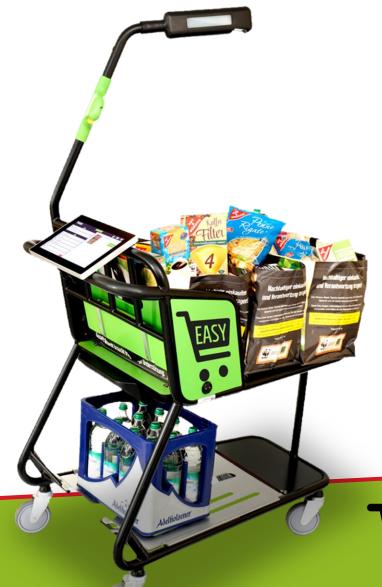

# **EASY Shopper**

Most widely accepted smart cart solution available on the market

- Large stores 4,000 m<sup>2</sup>+ (40k ft<sup>2</sup>)
- Open bag platform
- Integrated barcode scanner, camera, scale, indoor navigation and GPS

# **Cart Hardware**

• Max weight 15kg

### **Bag platform**

Open: bags can be easily pulled out

### **Barcode scanner**

• Supports all common barcode formats

### Antenna arm

- LED for notifications
- Indoor navigation
- GSM and GPS module

### 2 Cameras

- Live checks
- Images stored safely

### Scale

• Integrated in the platform

### **Battery**

- 560 Wh capacity
- Lasts for 18+ hours

### General

- More than 130-liter shopping volume
- Max. Weight 200kg
- IP65 (suitable for outdoor use)

### 11.6" Touch Display

- High brightness
- 1920x1080 resolution

### **Charging port**

 Via magnetic connector or charging rail