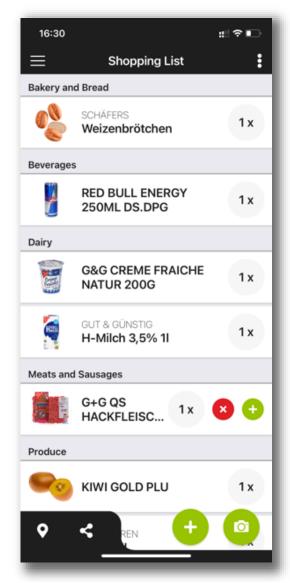

# **Start the EASY Shopper experience from home**

- Create and share shopping lists
- Cart login
- Purchase history
- Payment management
- Express shopping
- Recipes

### Fast and easy to use user interface

- Manage basket & shopping list
- Search and navigation
- Real-time promotions
- Support button
- Add PLU products
- Recipes
- Mobile app payment