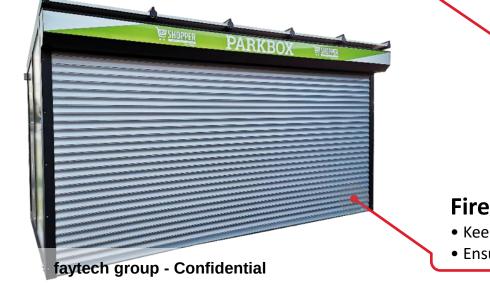

# **Charging Station**

# PARKBOX PSHOPPER PSH

### 4.5 m x 2.14 m

- Fits up to 18 carts
- Excellent advertising space
- Takes up minimum parking lot space

### **Guard Rail**

- Ensures that carts will stay in the box
- Protects parked carts

### Fire-proof Gate

- Keeps carts protected
- Ensures isolation