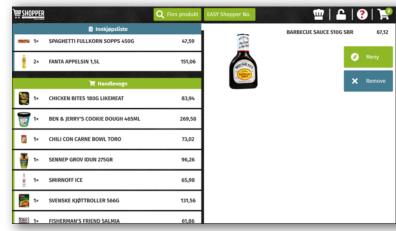

# All EASY Shopper information and processes combined in a single web app

- Cart Maintenance process
- Store map
- Customer support via push notification
- Monitoring of carts and rollout
- Reporting
- User management for store employees
- Master data product browser

### Easy access to information

- Cart Monitoring
- Master data lookup
- Maintenance and support