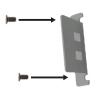

### Step 3: (optional) 1)

Mount the retaining bracket with the 2x 3mm M3 screws provided. *Info:* Only for standard products without openings. 1) Only for JKPANELMOUNTTJ03