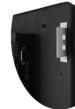

### Step 3: (optional) 1)

Mount the retaining bracket with the 2x 3mm M3 screws provided. *Info:* Only for standard products without openings. 1) Only for JKPANELMOUNTTJ03