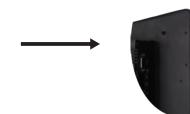

# **Clamp Mounts**

JKPANELMOUNTTJ02 / 03

- Solid Fixation
- Good-looking Application
- Easy integration
- High quality stainless steel

With this clamp mount solution, it is easy to integrate your capacitive device into any machine or server door. It will make sure there is a solid fixation and good-looking application for any place. It makes the device IP65 proof, due to the perfect fit.

#### Step 4:

Now insert the device into the cut-out provided for this purpose. Cut-out sizes are listed in the individual datasheets.