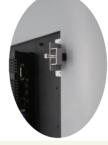

#### Step 4:

Now insert the device into the cut-out provided for this purpose. Cut-out sizes are listed in the individual datasheets.

#### Step 5:

Now fasten all holding clamps by screwing on the M4 x 30mm screw. Recommended maximum torque values: 1 Nm.