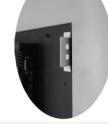

# **Clamp Mounts**

JKPANELMOUNTTJ02 / 03

- Solid Fixation
- Good-looking Application
- Easy integration
- High quality stainless steel

With this clamp mount solution, it is easy to integrate your capacitive device into any machine or server door. It will make sure there is a solid fixation and good-looking application for any place. It makes the device IP65 proof, due to the perfect fit.

#### Step 4:

Now insert the device into the cut-out provided for this purpose. Cut-out sizes are listed in the individual datasheets.

#### Step 5:

Now fasten all holding clamps by screwing on the M4 x 30mm screw. Recommended maximum torque values: 1 Nm.