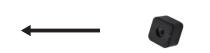

(mm)    | 59.00                               |  |
| Width of base (mm)     | 12.80                               |  |
| Total height (mm)      | 30.00                               |  |
| Material               | PM4*30 screw (stainless)            |  |
|                        | Clamp (stainless)                   |  |
|                        | Clamp part (ABS & stainless nut)    |  |
|                        | Metal for CAP (SPECC) <sup>1)</sup> |  |
|                        |                                     |  |

1) Only for JKPANELMOUNTTJ03

\* Please check individual products for usability







#### **Mounting Instructions**

#### Step 1:

Screw the M4 x 30mm pan-head screw into the thread of the retaining clamp.



## Step 2:

Now screw the plastic damper to the M4 screw.





### Step 3: (optional) 1)

Mount the retaining bracket with the 2x 3mm M3 screws provided. *Info:* Only for standard products without openings. 1) Only for JKPANELMOUNTTJ03







#### Step 4:

Now insert the device into the cut-out provided for this purpose. Cut-out sizes are listed in the individual datasheets.







#### Step 5:

Now fasten all holding clamps by screwing on the M4 x 30mm screw. Recommended maximum torque values: 1 Nm.







# China: +86 755 8958 0612 Germany: +49 5542 30374 10 USA: +1 646 205 3214 India: +91 11 49707436 Japan: +070 4127 5167

**faytech AG** Bischhäuser Aue 10 37213 Witzenhausen Germany

**Corporate Headquarters** 

support@faytech.com contact@faytech.com www.faytech.com