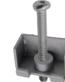

#### Step 1:

Screw the M4 x 30mm pan-head screw into the thread of the retaining clamp.

## Step 2:

Now screw the plastic damper to the M4 screw.