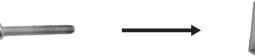

#### Step 1:

Screw the M4 x 30mm pan-head screw into the thread of the retaining clamp.