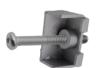

#### Step 1:

Screw the M4 x 30mm pan-head screw into the thread of the retaining clamp.

## Step 2:

Now screw the plastic damper to the M4 screw.