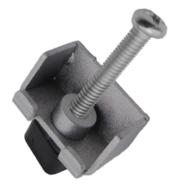

# **Clamp Mounts**

JKPANELMOUNTTJ02 / 03

- Solid Fixation
- Good-looking Application
- Easy integration
- High quality stainless steel

With this clamp mount solution, it is easy to integrate your capacitive device into any machine or server door. It will make sure there is a solid fixation and good-looking application for any place. It makes the device IP65 proof, due to the perfect fit.

#### Step 1:

Screw the M4 x 30mm pan-head screw into the thread of the retaining clamp.

## Step 2:

Now screw the plastic damper to the M4 screw.