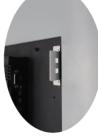

# **Clamp Mounts**

JKPANELMOUNTTJ02 / 03

- Solid Fixation
- Good-looking Application
- Easy integration
- High quality stainless steel

With this clamp mount solution, it is easy to integrate your capacitive device into any machine or server door. It will make sure there is a solid fixation and good-looking application for any place. It makes the device IP65 proof, due to the perfect fit.

#### Step 4:

Now insert the device into the cut-out provided for this purpose. Cut-out sizes are listed in the individual datasheets.

#### Step 5:

Now fasten all holding clamps by screwing on the M4 x 30mm screw. Recommended maximum torque values: 1 Nm.