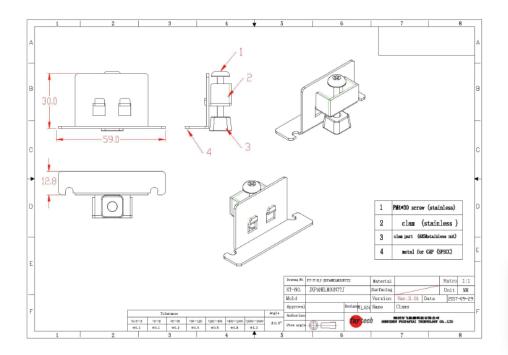

| Operation / Mechanical |                                     |  |
|------------------------|-------------------------------------|--|
| Length of base (mm)    | 59.00                               |  |
| Width of base (mm)     | 12.80                               |  |
| Total height (mm)      | 30.00                               |  |
| Material               | PM4*30 screw (stainless)            |  |
|                        | Clamp (stainless)                   |  |
|                        | Clamp part (ABS & stainless nut)    |  |
|                        | Metal for CAP (SPECC) <sup>1)</sup> |  |
|                        |                                     |  |

1) Only for JKPANELMOUNTTJ03

\* Please check individual products for usability