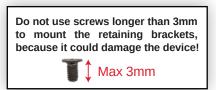

### Step 3: (optional) 1)

Mount the retaining bracket with the 2x 3mm M3 screws provided. *Info:* Only for standard products without openings. 1) Only for JKPANELMOUNTTJ03