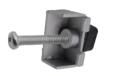

#### Step 1:

Screw the M4 x 30mm pan-head screw into the thread of the retaining clamp.

## Step 2:

Now screw the plastic damper to the M4 screw.

### Step 3: (optional) 1)

Mount the retaining bracket with the 2x 3mm M3 screws provided. *Info:* Only for standard products without openings. 1) Only for JKPANELMOUNTTJ03