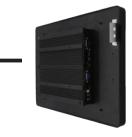

#### Step 4:

Now insert the device into the cut-out provided for this purpose. Cut-out sizes are listed in the individual datasheets.