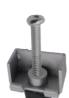

#### Step 1:

Screw the M4 x 30mm pan-head screw into the thread of the retaining clamp.

## Step 2:

Now screw the plastic damper to the M4 screw.