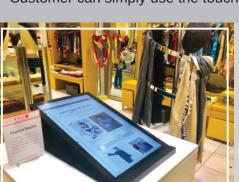

## POS (Point-of-Sales)

Whether you have an **online ordering system (on the web)**, a **complete POS solution (on the web)** or a **web shop**, with this software you are able to turn your hardware into a **fully-fledged POS solution** for your store!

Customer can simply use the touch device to order your products!