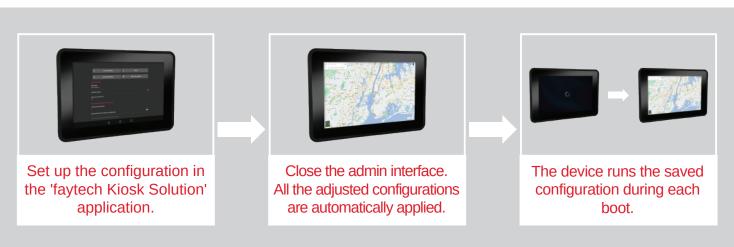

## The faytech Kiosk Software App

This **in-house created software** called the '**faytech Kiosk**' is an application (App), which allows you to show a webpage (web content) in full-screen or standard format, with the rest of the Android OS being locked with your password. This ensures the rest of the device cannot be accessed by any unauthorized person.

While this software is activated, the regular Android launcher can only be accessed through the configuration screen, which is protected by a **special touch gesture** and **password**, ensuring that your solution cannot be closed or compromised from any visitors or users!