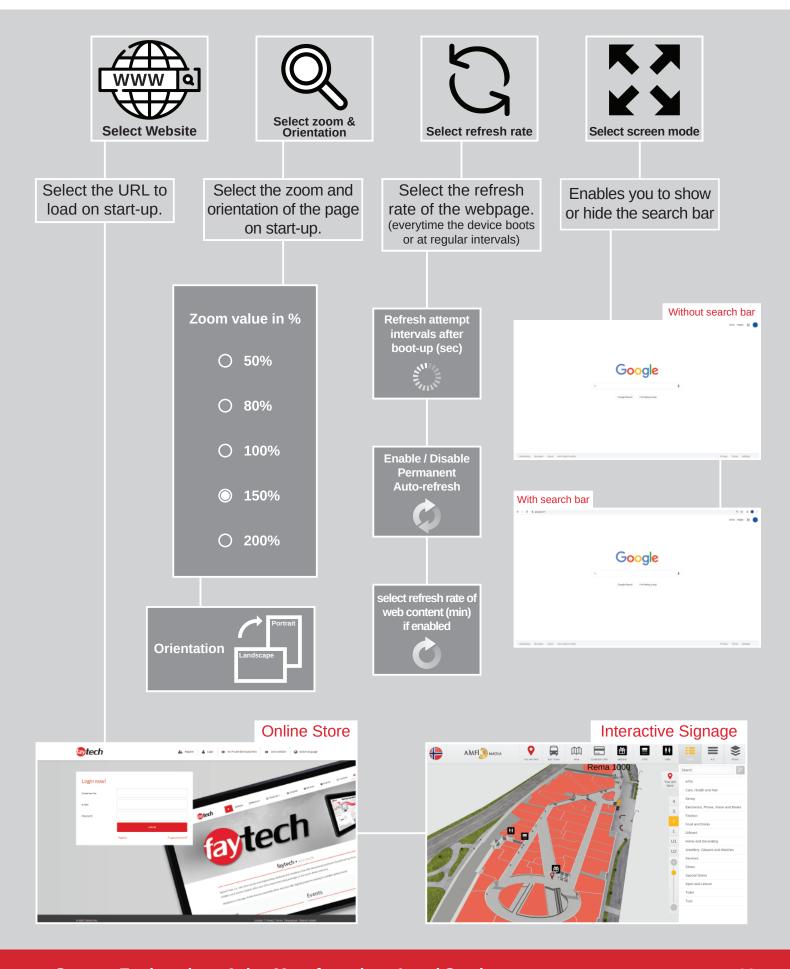

Perfect to be used in **storefronts**, **building entrances** or any location suitable for a **digital signage solution**.

Do not hesitate to contact us directly for any inquiries or more information regarding the software! Also, consult the 'faytech kiosk' software manual for further explanation of the configurations.